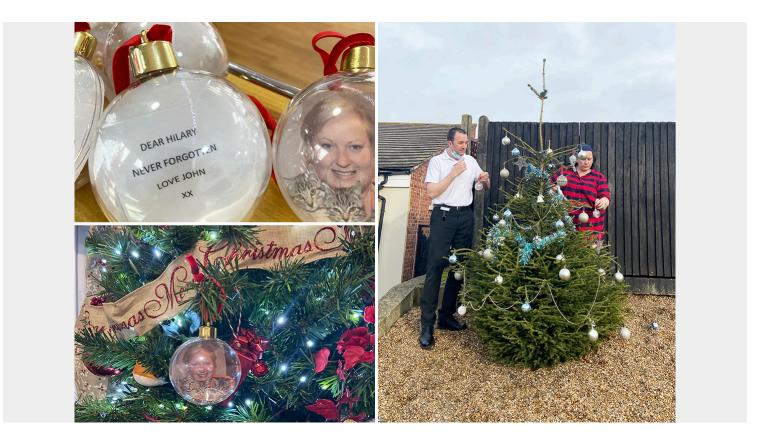

## A tree in memory of Hilary at Meyer House Care Home

Our residents and staff at Meyer House Care Home thought so much of our lovely Business Support Officer Hilary, who we sadly and suddenly lost recently.

Everyone wanted to do something to remember her by for Christmas, so we made some baubles with her photo inside and added our own **personal messages**.

The baubles were then hung on our trees around **Meyer House**, but mainly on our outside tree which Hilary loved.

We have now named this 'Hilary's tree' and intend to decorate it every year, to remember her with much fondness and love.