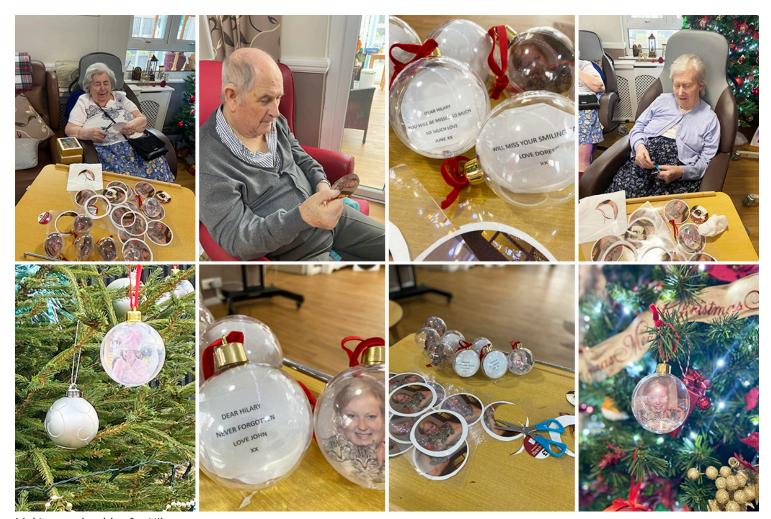

## **Meyer House Care Home**

Making our baubles for Hilary

Everyone wanted to do something to remember her by for Christmas, so we made some baubles with her photo inside and added our own **personal messages**.

The baubles were then hung on our trees around **Meyer House**, but mainly on our outside tree which Hilary loved.