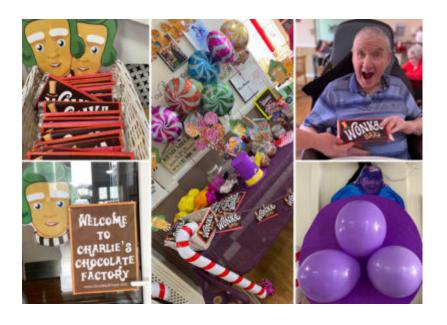

## A Willy Wonka themed Easter at Meyer House Care Home

Our residents enjoyed a lovely Easter weekend here at Meyer House Care Home and really loved our Willy Wonka theme.

In our usual fashion, we went 'all out' on our **decorations** and turned our **Home** into a colourful and captivating chocolate factory, complete with **inflatable candy canes**, **gingerbread bunting**, **balloons**, **posters**, **jars of sweets**, **cupcakes** and **Wonka Bars galore**!

Our residents had lots of fun posing for photos in **Mr Wonka's iconic purple top hat!** 

As well as all receiving a **Wonka Bar** (with Golden Tickets of course!), all our ladies and gents were presented with an **Easter egg** each, plus a variety of sweets to eat whilst watching the classic film '*Charlie and the Chocolate Factory*'. Such a treat!