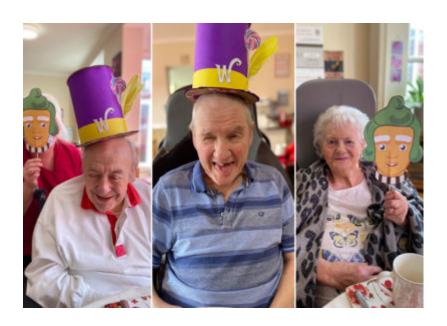

Our residents had lots of fun posing for photos in **Mr Wonka's iconic purple top hat!** 

As well as all receiving a **Wonka Bar** (with Golden Tickets of course!), all our ladies and gents were presented with an **Easter egg** each, plus a variety of sweets to eat whilst watching the classic film '*Charlie and the Chocolate Factory*'. Such a treat!