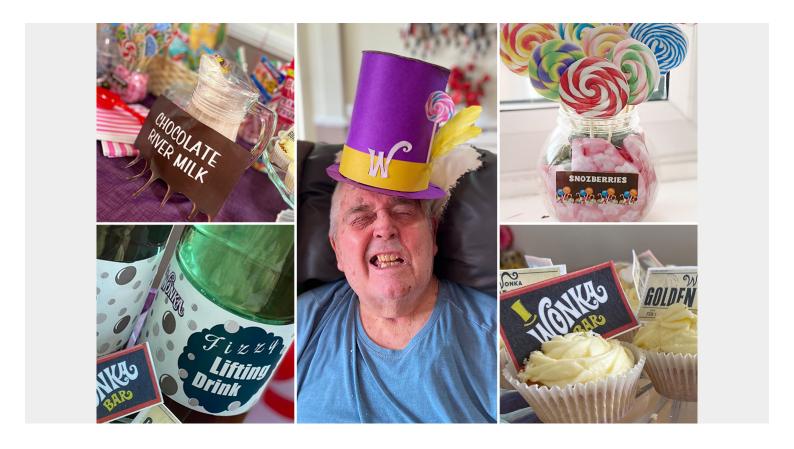

## A Willy Wonka themed Easter at Meyer House Care Home

Our residents enjoyed a lovely Easter weekend here at Meyer House Care Home and really loved our Willy Wonka theme.

In our usual fashion, we went 'all out' on our **decorations** and turned our **Home** into a colourful and captivating chocolate factory, complete with **inflatable candy canes**, **gingerbread bunting**, **balloons**, **posters**, **jars of sweets**, **cupcakes** and **Wonka Bars galore**!

Our residents had lots of fun posing for photos in **Mr Wonka's iconic purple top hat!** 

As well as all receiving a **Wonka Bar** (with Golden Tickets of course!), all our ladies and gents were presented with an **Easter egg** each, plus a variety of sweets to eat whilst watching the classic film '*Charlie and the Chocolate Factory*'. Such a treat!