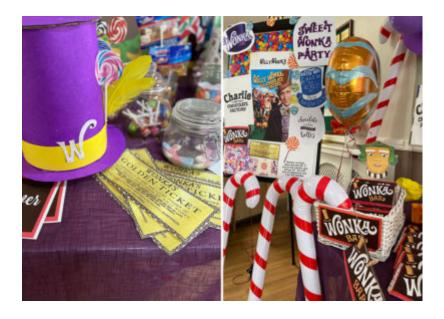

## A Willy Wonka themed Easter at Meyer House Care Home

Our residents enjoyed a lovely Easter weekend here at Meyer House Care Home and really loved our Willy Wonka theme.

In our usual fashion, we went 'all out' on our **decorations** and turned our **Home** into a colourful and captivating chocolate factory, complete with **inflatable candy canes**, **gingerbread bunting**, **balloons**, **posters**, **jars of sweets**, **cupcakes** and **Wonka Bars galore**!

Our residents had lots of fun posing for photos in **Mr Wonka's iconic purple top hat!** 

As well as all receiving a **Wonka Bar** (with Golden Tickets of course!), all our ladies and gents were presented with an **Easter egg** each, plus a variety of sweets to eat whilst watching the classic film '*Charlie and the Chocolate Factory*'. Such a treat!