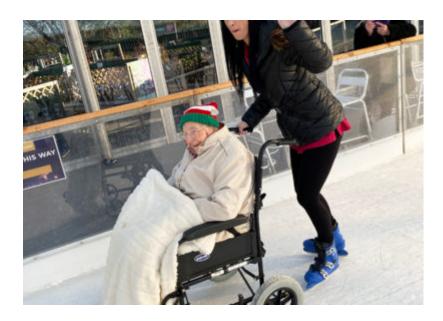

## This month we took four of our residents from Meyer House Care Home ice skating at Ruxley Garden Centre, which was so much fun!

Our staff took our ladies and gents out on the ice and they really enjoyed the experience together. After their turn on the rink, they spent time looking around the festive displays and gifts in the garden centre before enjoying a lovely lunch with drinks.