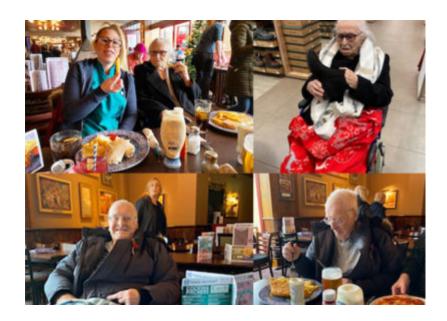

We've also been out with some of our residents to the shopping centre in Bexleyheath on the bus, to enjoy a browse around the shops before going on for a pub lunch and refreshments – and why not?!

On top of this our ladies and gents have been busy creating their own Christmas cards, using festive stencils. They've been very pleased with their creations and have enjoyed tea, biscuits and chocolates during the creative process.