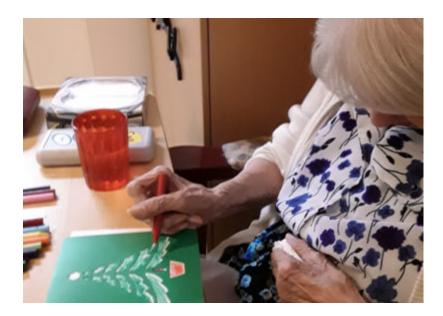

We've also been out with some of our residents to the shopping centre in Bexleyheath on the bus, to enjoy a browse around the shops before going on for a pub lunch and refreshments – and why not?!

On top of this our ladies and gents have been busy creating their own Christmas cards, using festive stencils. They've been very pleased with their creations and have enjoyed tea, biscuits and chocolates during the creative process.