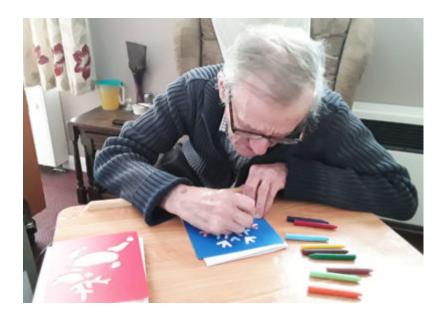

We've also been out with some of our residents to the shopping centre in Bexleyheath on the bus, to enjoy a browse around the shops before going on for a pub lunch and refreshments – and why not?!

On top of this our ladies and gents have been busy creating their own Christmas cards, using festive stencils. They've been very pleased with their creations and have enjoyed tea, biscuits and chocolates during the creative process.