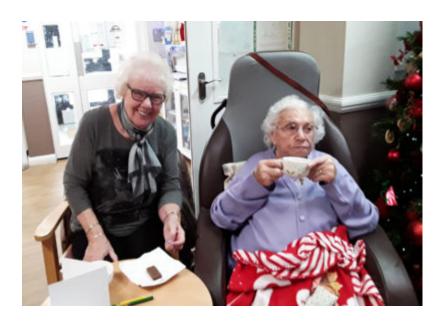

We've also been out with some of our residents to the shopping centre in Bexleyheath on the bus, to enjoy a browse around the shops before going on for a pub lunch and refreshments – and why not?!

On top of this our ladies and gents have been busy creating their own Christmas cards, using festive stencils. They've been very pleased with their creations and have enjoyed tea, biscuits and chocolates during the creative process.