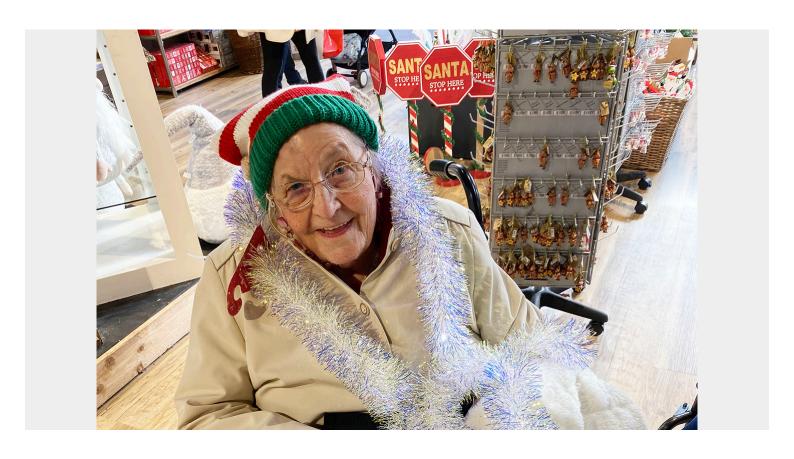

We've also been out with some of our residents to the shopping centre in Bexleyheath on the bus, to enjoy a browse around the shops before going on for a pub lunch and refreshments – and why not?!

On top of this our ladies and gents have been busy creating their own Christmas cards, using festive stencils. They've been very pleased with their creations and have enjoyed tea, biscuits and chocolates during the creative process.

A festive feeling is definitely in the air at Meyer House!