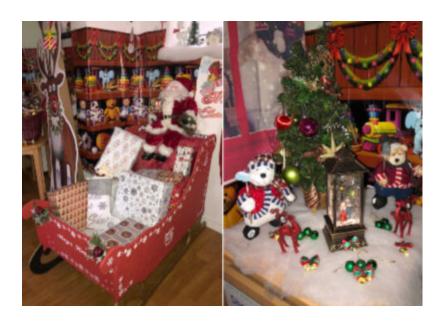

Residents can send their letters to Santa with our special post box and our Santas' workshop sets the perfect scene, complete with a giant Rudolf cut-out!

Santas's sleigh filled with presents adds a touch of magic and the teddy bear snow scene is too cute.