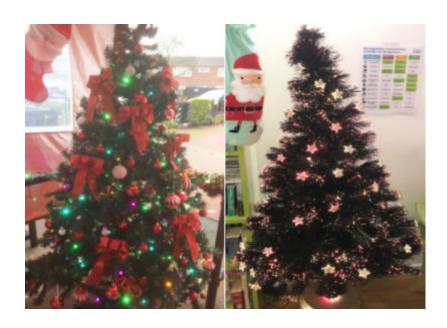

## Santas's little helpers at Meyer House Care Home are ready for Christmas! We've decorated the whole Home with lights, stockings, banners and festive hanging decorations.

One Christmas Tree is never enough so we have several throughout the **Home** – including a flashy fibre optic tree this year.