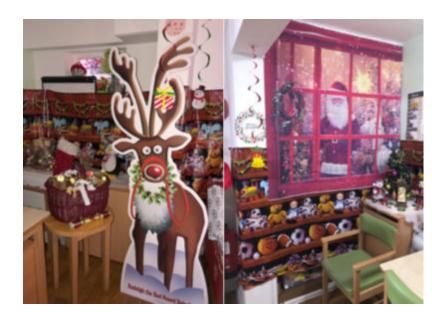

Residents can send their letters to Santa with our special post box and our Santas' workshop sets the perfect scene, complete with a giant Rudolf cut-out!

Santas's sleigh filled with presents adds a touch of magic and the teddy bear snow scene is too cute.