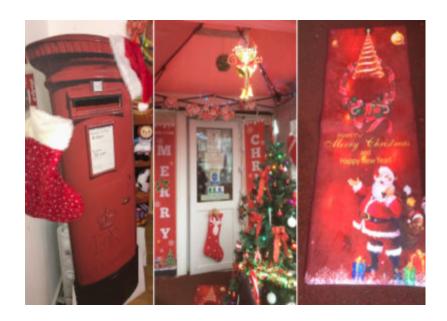

## Santas's little helpers at Meyer House Care Home are ready for Christmas! We've decorated the whole Home with lights, stockings, banners and festive hanging decorations.

One Christmas Tree is never enough so we have several throughout the **Home** – including a flashy fibre optic tree this year.

Residents can send their letters to Santa with our special post box and our Santas' workshop sets the perfect scene, complete with a giant Rudolf cut-out!

Santas's sleigh filled with presents adds a touch of magic and the teddy bear snow scene is too cute.