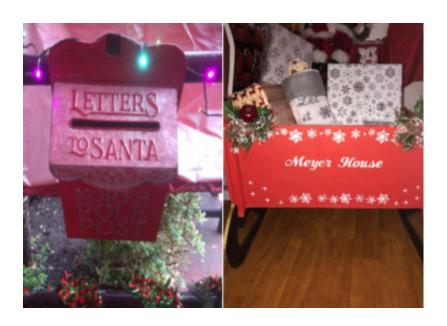

Residents can send their letters to Santa with our special post box and our Santas' workshop sets the perfect scene, complete with a giant Rudolf cut-out!

Santas's sleigh filled with presents adds a touch of magic and the teddy bear snow scene is too cute.