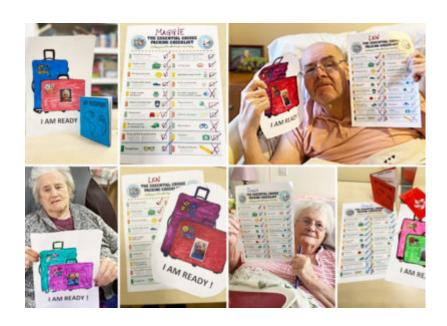

They made some wonderful **Valentine's cards**, featuring lots of hearts and a photo portrait to send to their loved ones. We know how much they will mean to the recipients this year.

And before embarking on our **Nellsar Cruise** this week, we've been making sure all our ladies and gents are 'shipshape', using our 'Essential Cruise Packing Checklist' sheets which we've been ticking off.

These, with our passports and flags, ensure we are all set for sunnier shores! Hong Kong here we come!