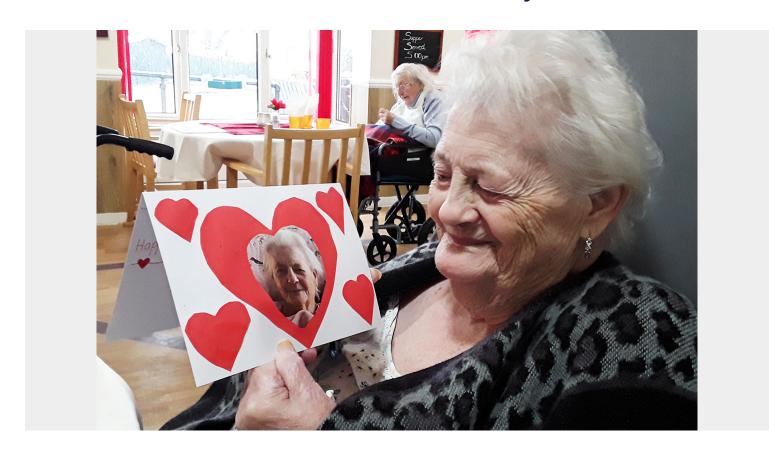

They made some wonderful **Valentine's cards**, featuring lots of hearts and a photo portrait to send to their loved ones. We know how much they will mean to the recipients this year.

And before embarking on our **Nellsar Cruise** this week, we've been making sure all our ladies and gents are 'shipshape', using our 'Essential Cruise Packing Checklist' sheets which we've been ticking off.