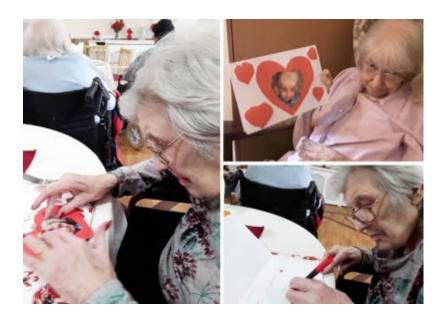

They made some wonderful **Valentine's cards**, featuring lots of hearts and a photo portrait to send to their loved ones. We know how much they will mean to the recipients this year.

And before embarking on our **Nellsar Cruise** this week, we've been making sure all our ladies and gents are 'shipshape', using our 'Essential Cruise Packing Checklist' sheets which we've been ticking off.