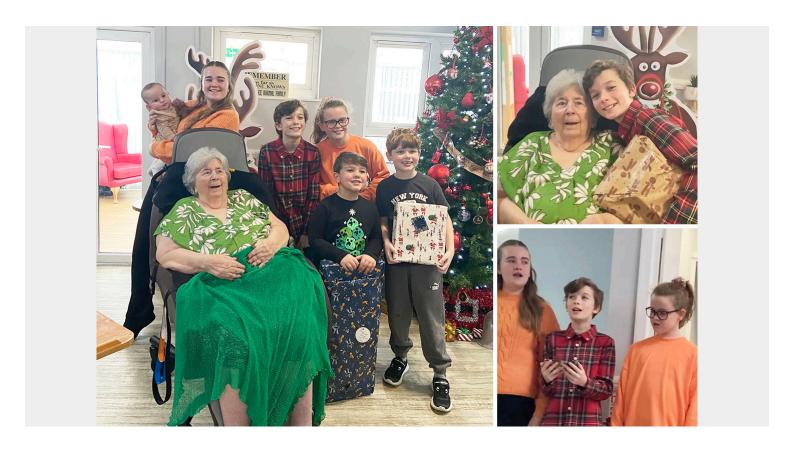

## **West End performance at Meyer House Care Home**

Our Meyer House Care Home residents were extremely lucky on Friday 22 December to have the West End brought into our Home!

Our resident Sheila's great grandson Max plays one of the lead characters 'Bruce Bogtrotter' in the fantastic stage show Matilda, which is currently on at the Cambridge Theatre in London.

Max, his sister and one of his cousins performed **Christmas songs** for us, plus some **songs from the show** – and they were amazing!

This was really lovely for our residents who used to enjoy trips to the theatre. They all thoroughly enjoyed it.

Huge thanks to the children for coming to see us and performing so beautifully.